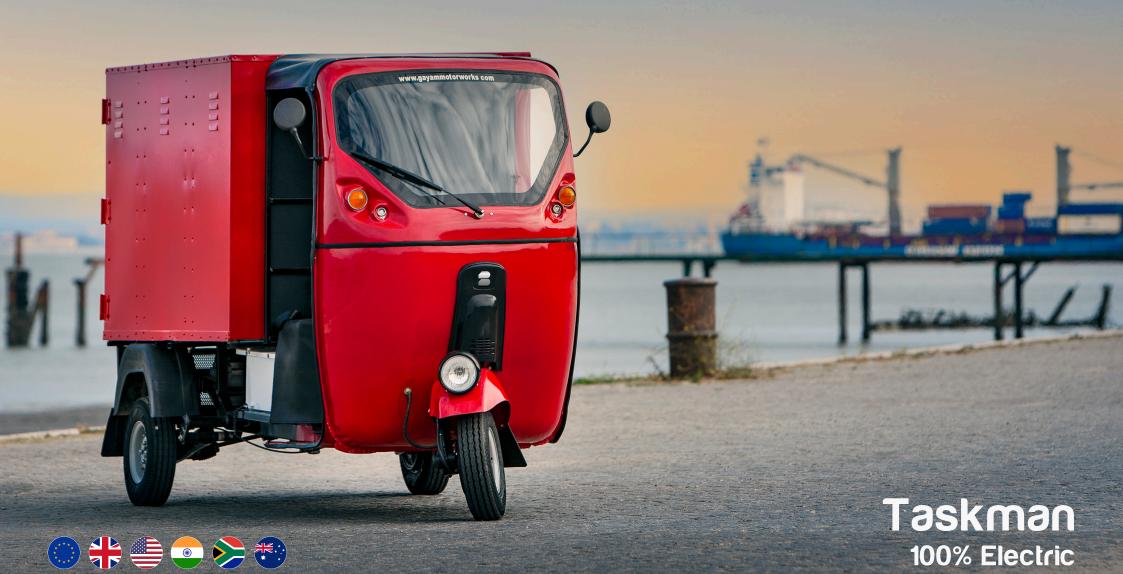

100% Electric

20% Gradeability

Advanced Li-Ion Battery (In House Technology)

Mobile & Cloud Sync

70-75 mi/~Charge (110 kms)

1 min Smart Swapp Battery Mechanism

4-5 Hours Charging Time

35 mph (50 Kmph)